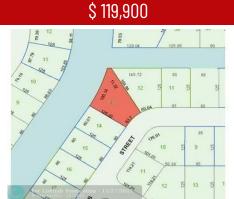

## 3902 SW Halcomb St, Fort Pierce, FL 34953

» MLS #: F10335083 Land | Lot: 12,197 ft<sup>2</sup>

» More Info: 3902SWHalcombSt.IsForMe.com

Keller Williams Realty Professionals 2419 E Commercial Blvd Fort Lauderdale, FL 33308 (954) 630-7020

Denise Mahoney Top Florida Houses Team (954) 944-2770 (Top Team) (954) 529-5355 (Denise) (954) 529-5354 (Paul) Denise@TopFloridaHouses.com http://www.TopFloridaHouses.com

OVERSIZED WATER FRONT CORNER LOT READY TO BUILD YOUR DREAM HOME!!! GREAT LOCATION CLOSE TO SCHOOLS SHOPPING, SUPPERMARKET, AND MUCH MORE. COME TO THIS PIECE OF PARADISE IN SOUTH FLORIDA IN ONE OF THE FASTEST GROWING COMMUNITIES IN SOUTH FLORIDA WHERE LIVING IS STILL AFFORDABLE!